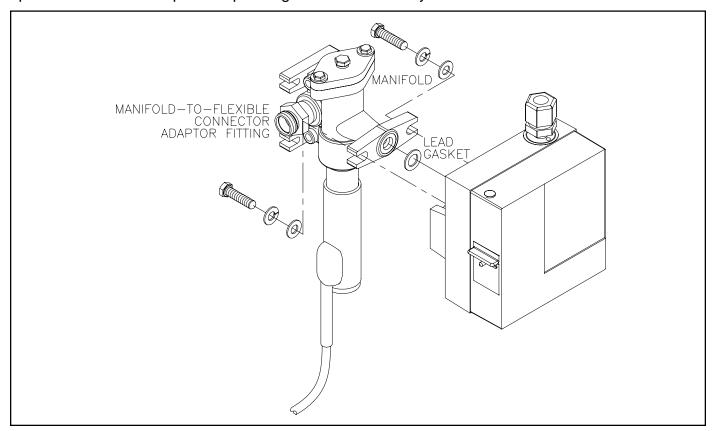

### **Wall Mounting:**

Refer to the wall mount diagram. Mount the gas manifold at the appropriate location in accordance with the mounting details shown in Instruction Bulletin 100.6701. Mount the NXT3000 vacuum regulator to the manifold using a fresh lead gasket, and two cap screws w/ four washers, provided. Refer to Instruction Bulletin 100.6701, packaged with the vacuum regulator, for safety, installation and operational information prior to operating the vacuum feed system.

Figure 2 - Wall Mounting

Design improvements may be made without notice.

Represented by: