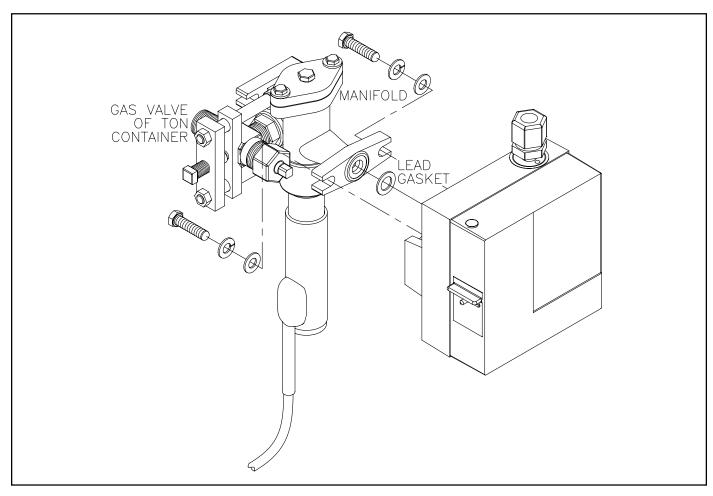

### **Ton Mounting:**

Refer to the ton mounting diagram. Mount the NXT3000 vacuum regulator to the manifold using a fresh lead gasket, and two cap screws w/ four washers provided. Refer to Instruction Bulletin 100.6701, packaged with the vacuum regulator, for safety, installation and operational information prior to operating the vacuum feed system.

Figure 1 - Ton Mounting

- 3 - 100.6706.3