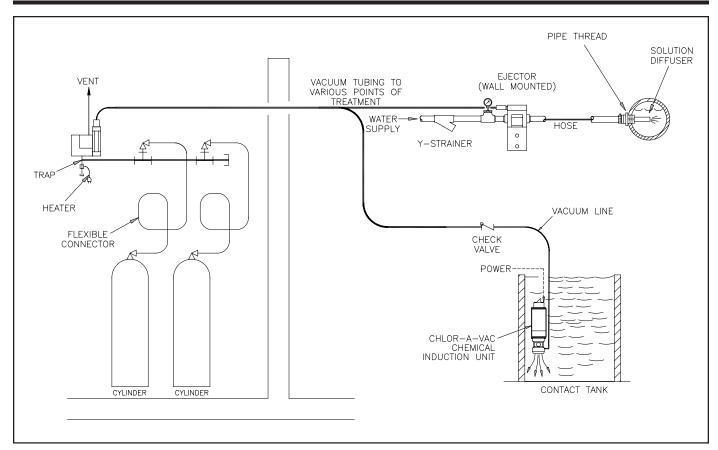

Figure 6 - Manifold Mounted Automatic Switchover

Figure 8 - Ton Container Mounted Automatic Switchover

Design improvements may be made without notice. Represented by: