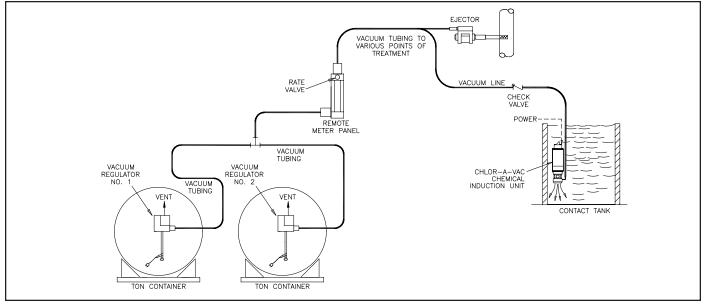

Figure 6 - Manifold Mounted Automatic Switchover

Figure 8 - Ton Container Mounted Automatic Switchover

Design improvements may be made without notice. Represented by: